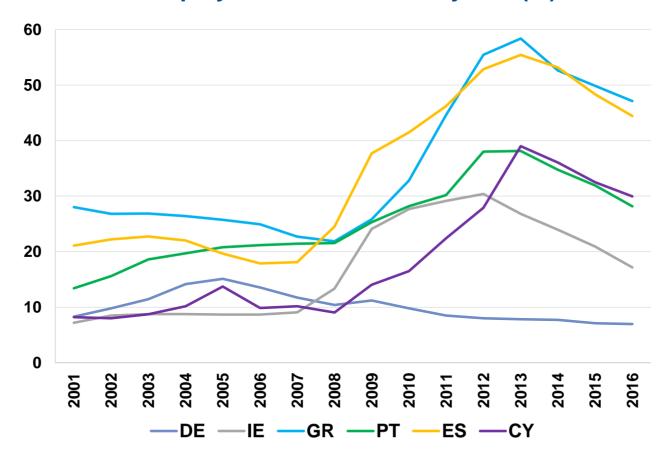

### Addressing legacies - youth unemployment is unacceptably high

#### **Unemployment rate under 25 years (%)**