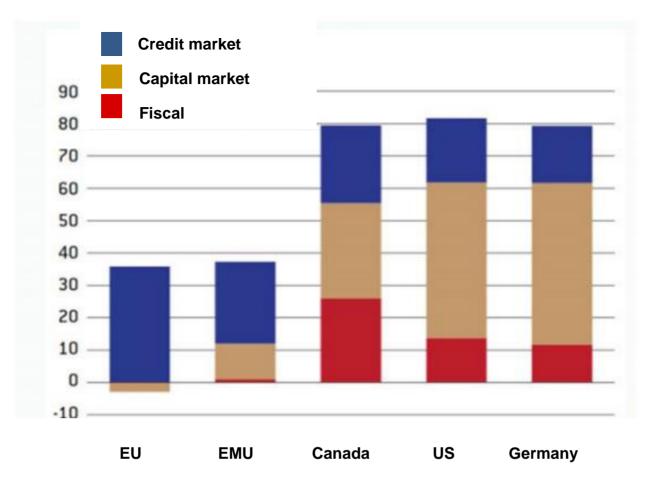

### Risk sharing is underdeveloped in the EU and euro area

■ Economic risk sharing in the euro area is lagging behind the US