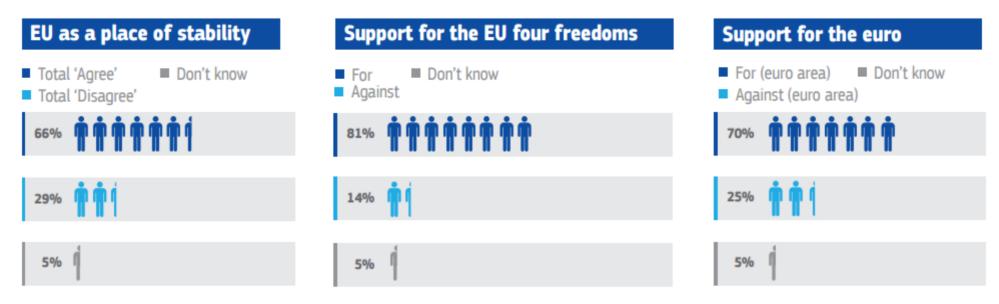

### How do Europeans see the EU?

Source: Eurobarometer, October and November 2016, EU28