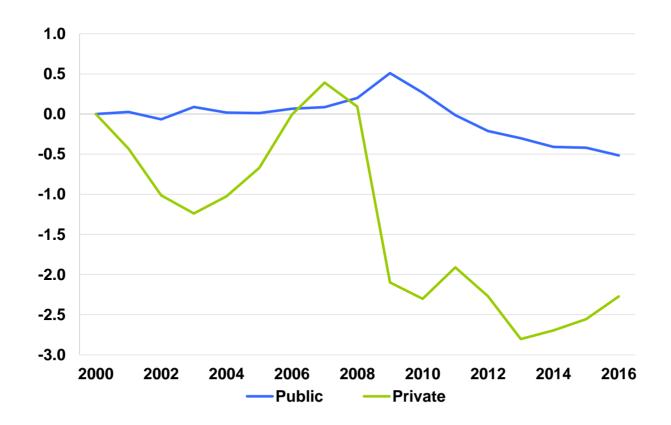

## Addressing legacies - the investment gap after the crisis

#### **Euro area: public and private investment**

(% GDP, cum. p.p. change since 2000)

Source: EC European Economic Forecast – Winter 2017