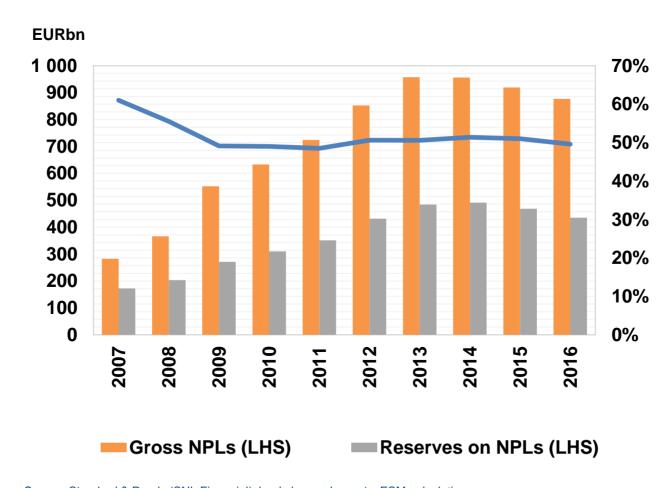

### Addressing legacies - non-performing loans are still at a high level

Euro area – non-performing loans, reserves and coverage ratio (% GDP, cum. p.p. change since 2000)

Source: Standard & Poor's (SNL Financial), banks' annual reports, ESM calculations